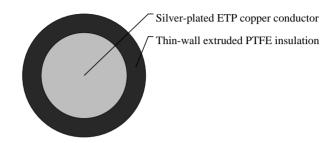

### **CABLE CONSTRUCTION**

Conductor: Silver-plated ETP copper Insulation: Thin-wall extruded PTFE